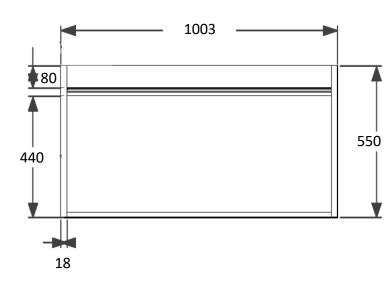

## SINGLE DRAWER FURNITURE

| TECHNICAL DATA          |                                                         | SPECIFICATION             |                                                        |
|-------------------------|---------------------------------------------------------|---------------------------|--------------------------------------------------------|
| CODE No UNIT            | KL10000D                                                | Installation Information: | The intended installation wall needs to be strong      |
| <b>Required Basins</b>  | KL1000SCW                                               |                           | enough for the weight of the furniture and basin. Wall |
| <b>Required Worktop</b> | KL1000TWG                                               |                           | fixings for solid walls included.                      |
| Recommended use:        | Domestic, residential                                   |                           | Integral anodised aluminium handle                     |
| Dimension Unit          | w 1003 x d 454x h 550mm                                 |                           |                                                        |
| Dimension basin         | w 1010 x d 460 x h 20mm                                 |                           |                                                        |
| Dimension worktop       | w 1010 x d 460 x h 19mm                                 |                           |                                                        |
| Installation:           | Wall Hung                                               | Furniture Colours:        |                                                        |
| Materials:              | Carcass and drawer front 18mm Melamine faced board      | White gloss lacquer       | KL1000DWG                                              |
|                         | Drawer set 16mm Melmaine faced board                    | Grey Gloss Lacquer        | KL1000DGG                                              |
| Specification:          | Full extension soft close drawer - 25kg weight capacity | Grey Oak Décor            | KL1000DGO                                              |
| Weight:                 | 22kg                                                    |                           |                                                        |
| Fitting:                | Wall hangers integrated into carcass                    | Standards                 | EN 312 and EN 14322.                                   |
|                         | Wall brackets supplied                                  |                           |                                                        |
| Required Fitting:       | BSW0103WG Click Clack Basin waste with Ceramic Cover    |                           |                                                        |
| Advised Fitting:        | Space saving 50mm seal trap BTR0510W                    |                           |                                                        |
| Warranty                | 10 years on furniture, lifetime on ceramic basin        |                           |                                                        |

FRONT VIEW

PLAN VIEW