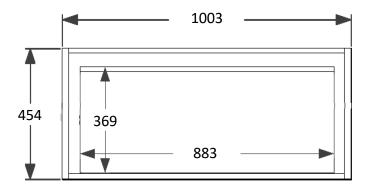

## SINGLE DRAWER FURNITURE

| TECHNICAL DATA          |                                                         | SPECIFICATION             |                                                        |
|-------------------------|---------------------------------------------------------|---------------------------|--------------------------------------------------------|
| CODE No UNIT            | KL10000D                                                | Installation Information: | The intended installation wall needs to be strong      |
| <b>Required Basins</b>  | KL1000SCW                                               |                           | enough for the weight of the furniture and basin. Wall |
| <b>Required Worktop</b> | KL1000TWG                                               |                           | fixings for solid walls included.                      |
| Recommended use:        | Domestic, residential                                   |                           | Integral anodised aluminium handle                     |
| Dimension Unit          | w 1003 x d 454x h 550mm                                 |                           |                                                        |
| Dimension basin         | w 1010 x d 460 x h 20mm                                 |                           |                                                        |
| Dimension worktop       | w 1010 x d 460 x h 19mm                                 |                           |                                                        |
| Installation:           | Wall Hung                                               | Furniture Colours:        |                                                        |
| Materials:              | Carcass and drawer front 18mm Melamine faced board      | White gloss lacquer       | KL1000DWG                                              |
|                         | Drawer set 16mm Melmaine faced board                    | Grey Gloss Lacquer        | KL1000DGG                                              |
| Specification:          | Full extension soft close drawer - 25kg weight capacity | Grey Oak Décor            | KL1000DGO                                              |
| Weight:                 | 22kg                                                    |                           |                                                        |
| Fitting:                | Wall hangers integrated into carcass                    | Standards                 | EN 312 and EN 14322.                                   |
|                         | Wall brackets supplied                                  |                           |                                                        |
| Required Fitting:       | BSW0103WG Click Clack Basin waste with Ceramic Cover    |                           |                                                        |
| Advised Fitting:        | Space saving 50mm seal trap BTR0510W                    |                           |                                                        |
| Warranty                | 10 years on furniture, lifetime on ceramic basin        |                           |                                                        |

FRONT VIEW

PLAN VIEW